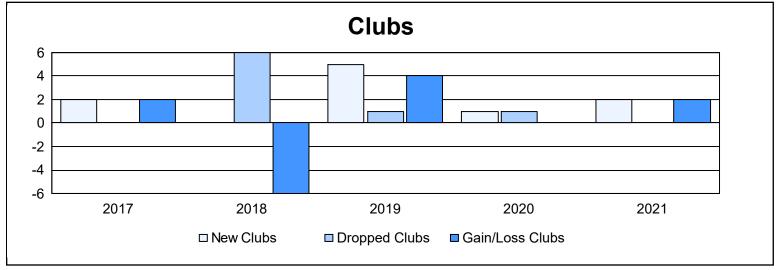

District LA 3 As of June 2021 Cumulative

| Year      | New<br>Clubs | Dropped<br>Clubs | Gain/<br>Loss<br>Clubs | New<br>Members | Charter<br>Members | Reinstate<br>Members | Transfer<br>Members | Total<br>Member<br>Added | Total<br>Members<br>Dropped | Gain/<br>Loss<br>Members |
|-----------|--------------|------------------|------------------------|----------------|--------------------|----------------------|---------------------|--------------------------|-----------------------------|--------------------------|
| 2016-2017 | 2            | 0                | 2                      | 225            | 70                 | 50                   | 3                   | 348                      | 212                         | 136                      |
| 2017-2018 | 0            | 6                | -6                     | 108            | 2                  | 2                    | 9                   | 121                      | 330                         | -209                     |
| 2018-2019 | 5            | 1                | 4                      | 157            | 150                | 1                    | 3                   | 311                      | 178                         | 133                      |
| 2019-2020 | 1            | 1                | 0                      | 102            | 26                 | 9                    | 9                   | 146                      | 302                         | -156                     |
| 2020-2021 | 2            | 0                | 2                      | 188            | 57                 | 3                    | 2                   | 250                      | 214                         | 36                       |
| Average   | 2            | 2                | 0                      | 156            | 61                 | 13                   | 5                   | 235                      | 247                         | -12                      |